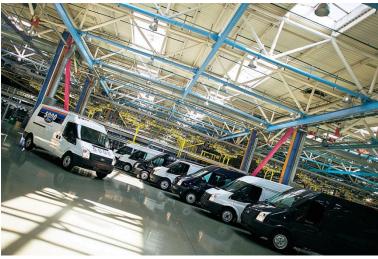

# RESIDENTS' ACTIVITIES: PRODUCTION, SERVICES, R&D

- MOTOR VEHICLES AND COMPONENT PRODUCTION
- BUILDING MATERIALS PRODUCTION
- MACHINERY
- ❖ MEDICAL AND BIOTECHNOLOGIES, PHARMACEUTICALS
- IT
- MICRO-ELECTRONICS
- **❖** TOURISM
- **❖** NANOTECHNOLOGIES
- ❖ AVIATION EQUIPMENT PRODUCTION, TECHNICAL MAINTENANCE AND REPAIR OF AIRCRAFTS AND SHIPS
- HOUSEHOLD APPLIANCES PRODUCTION
   AND CONSUMER GOODS
- RESOURCE-SAVING TECHNOLOGIES
- ❖ PETROCHEMISTRY
- AGRICULTURE AND FOOD PRODUCTION