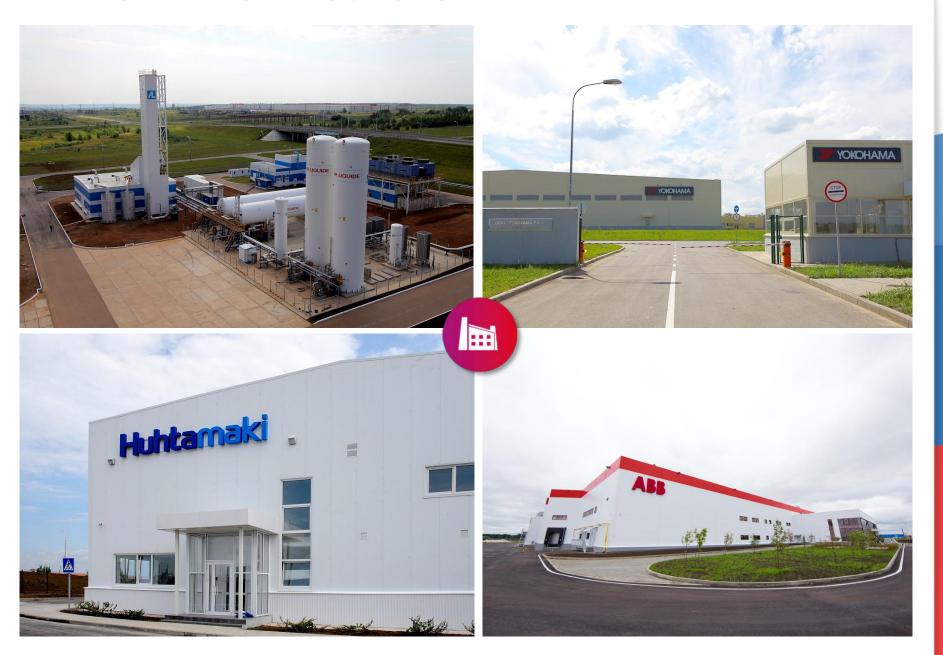

|
| TRANSPORT TAX<br>(Euro/hp) | 0,1 – 3,5            | 0                          | 10 years                                              |
| SOCIAL PAYMENTS, %         | 30                   | 14<br>21<br>28             | till 01.01.2018<br>till 01.01.2019<br>till 01.01.2020 |
| LAND PURCHASE<br>PRICE     | 100%<br>market price | 4 - 50%<br>cadastral price | For the SEZ residency period                          |

## Free customs zone regime

0%

- import duties on equipment, components and materials imported in SEZ
- VAT on equipment, components and materials imported in SEZ
- export duties on finished goods (products) exported outside the Customs Union (Russia, Belarus, Kazakhstan, Armenia, Kyrgyzstan)

## **SEZ INFRASTRUCTURE**









### **RESIDENTS' PROJECTS**



### **TOURISM SEZ INFRASTRUCTURE**



#### **HOW TO BECOME A RESIDENT**

- > CHOICE OF SEZ AND TYPE OF ACTIVITIES IN SEZ
- BUSINESS PLAN
- ➤ EXPERT COUNCIL AND AGREEMENT ON ACTIVITY IN SEZ



Minimum amount of investments for Industrial SEZ' residents is RUB 120 mln



No Expert Council for R&D SEZ' residents with less than RUB 30 mln investments.



Minimum amount of investments for Port SEZ' residents:

- RUB 400 mln for new port infrastructure projects
- RUB 120 mln for reconstruction of existing port infrastructure

#### **CONTACTS**



## Ministry of Economic Development of the Russian Federation

#### Regional Development Department

123242, Russia, Moscow, Krasnaya Presnya str., 3 +7 (495) 650-87-00 (ext. 1401)

www.economy.gov.ru



## Managing Company «Special Economic Zones» JS