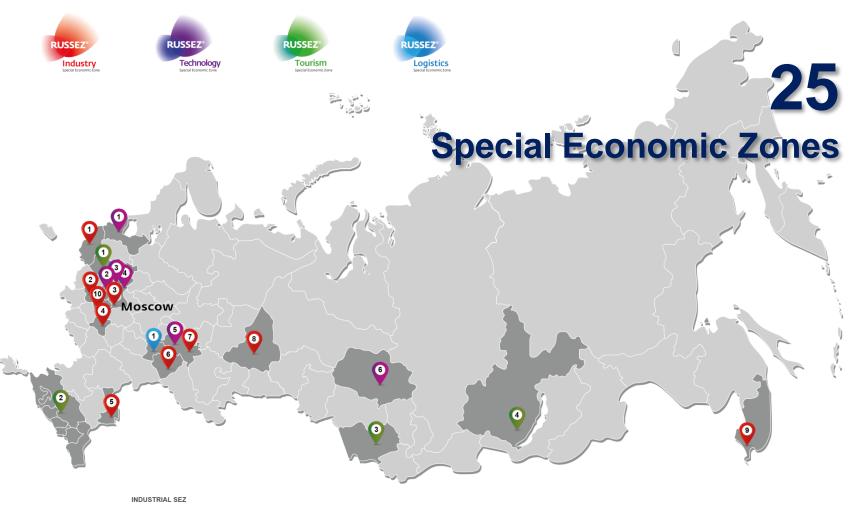

#### SPECIAL ECONOMIC ZONES IN RUSSIA

#### **GEOGRAPHY**

- Moglino SEZ Pskov region
- Kaluga SEZ Kaluga region
- Stupino Quadrat SEZ Moscow region
- Lotus SEZ
- Togliatti SEZ Samara region
- 7 Alabuga SEZ
  Republic of Tatarstan 8 The Titanium valley SEZ
- Vladivostok SEZ Primorsky territory
- Uzlovaya SEZ Tula region

#### **SEZ IN FIGURES**

- about 550 companies
- 2. about 100 31 countries
- about USD bln
  the total amount of the announced investments
  by Resident companies
- over JUSD bln
  the total amount of the fulfilled investments
  by Resident companies
- more than 20 000 workplaces created