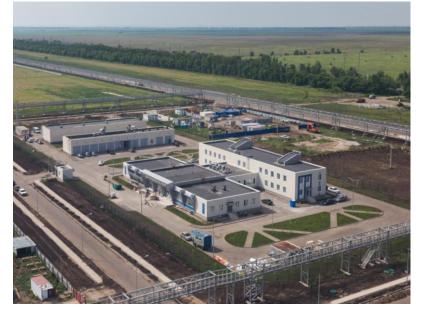

ars (10 years)                                    |
| TRANSPORT TAX<br>(Euro/hp) | 0,1 – 3,5            | 0                          | 10 years                                              |
| SOCIAL PAYMENTS, %         | 30                   | 14<br>21<br>28             | till 01.01.2018<br>till 01.01.2019<br>till 01.01.2020 |
| LAND PURCHASE<br>PRICE     | 100%<br>market price | 4 - 50%<br>cadastral price | For the SEZ residency period                          |

## Free customs zone regime

0%

- import duties on equipment, components and materials imported in SEZ
- VAT on equipment, components and materials imported in SEZ
- export duties on finished goods (products) exported outside the Customs Union (Russia, Belarus, Kazakhstan, Armenia, Kyrgyzstan)

## **SEZ INFRASTRUCTURE**









### **RESIDENTS' PROJECTS**



### **TOURISM SEZ INFRASTRUCTURE**



#### **HOW TO BECOME A RESIDENT**

- > CHOICE OF SEZ AND TYPE OF ACTIVITIES IN SEZ
- BUSINESS PLAN
- ➤ EXPERT COUNCIL AND AGREEMENT ON ACTIVITY IN SEZ



Minimum amount of investments for Industrial SEZ' residents is RUB 120 mln



No Expert Council for R&D SEZ' residents with less than RUB 30 mln investments.



Minimum amount of investments for Port SEZ' residents:

- RUB 400 mln for new port infrastructure projects
- RUB 120 mln for reconstruction of existing port infrastructure

#### **CONTACTS**



## Ministry of Economic Development of the Russian Federation

#### Regional Development Department

123242, Russia, Moscow, Krasnaya Presnya str., 3 +7 (495) 650-87-00 (ext. 1401)

www.economy.gov.ru



## Managing Comp