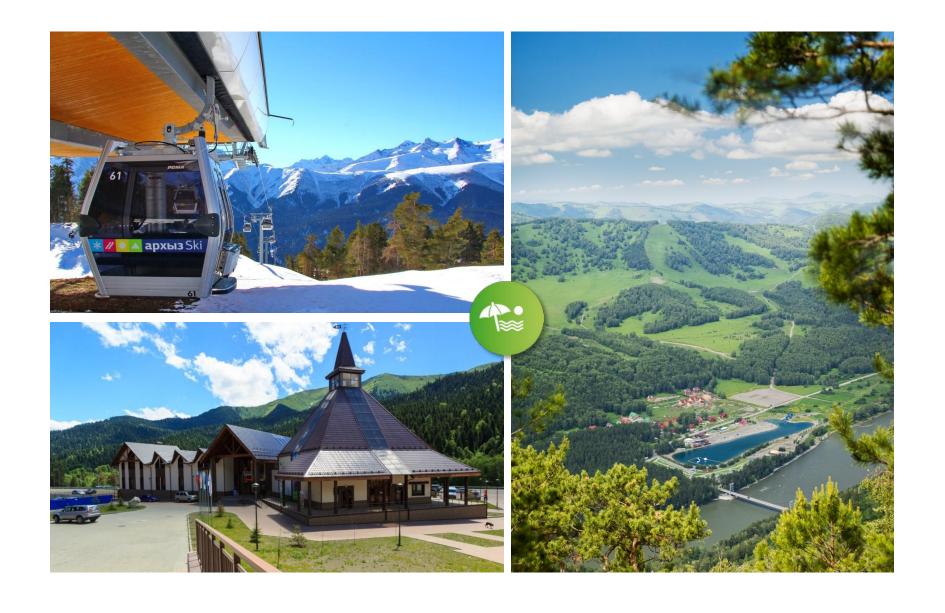

r>(Euro/hp) | 0,1 – 3,5            | 0                          | 10 years                                              |
| SOCIAL PAYMENTS, %         | 30                   | 14<br>21<br>28             | till 01.01.2018<br>till 01.01.2019<br>till 01.01.2020 |
| LAND PURCHASE<br>PRICE     | 100%<br>market price | 4 - 50%<br>cadastral price | For the SEZ residency period                          |

## Free customs zone regime

0%

- import duties on equipment, components and materials imported in SEZ
- VAT on equipment, components and materials imported in SEZ
- export duties on finished goods (products) exported outside the Customs Union (Russia, Belarus, Kazakhstan, Armenia, Kyrgyzstan)

## **SEZ INFRASTRUCTURE**









### **RESIDENTS' PROJECTS**



### **TOURISM SEZ INFRASTRUCTURE**



#### **HOW TO BECOME A RESIDENT**

- > CHOICE OF SEZ AND TYPE OF ACTIVITIES IN SEZ
- BUSINESS PLAN
- ➤ EXPERT COUNCIL AND AGREEMENT ON ACTIVITY IN SEZ



Minimum amount of investments for Industrial SEZ' residents is RUB 120 mln



No Expert Council for R&D SEZ' residents with less than RUB 30 mln investments.



Minimum amount of investments for Port SEZ' residents:

- RUB 400 mln for new port infrastructure projects
- RUB 120 mln for reconstruction of existing port infrastructure

#### **CONTACTS**



## Ministry of Economic Development of the Russian Federation

#### Regional Development Department

123242, Russia, Moscow, Krasnaya Presnya str., 3 +7 (495) 650-87-00 (ext. 1401)

www.economy.gov.ru



## Managing Company «Special Economic Zones» JSC

125009, Russia, Moscow, Tverskoy Bo