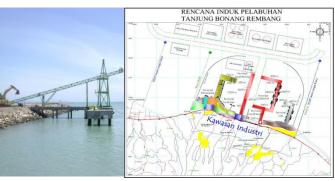

# **Seaport Development in Rembang Regency**

### **PROJECT TITLE**

**Development of Tanjung Bonang Seaport** 

### **PROJECT LOCATION**

North coast of Central Java, Sendangmulyo Village, Sluke District, Rembang Regency

### **PROJECT BACKGROUND**

- 1. Tanjung Bonang Port is Located on the northern coast road which is the main road linking major cities in Java (Surabaya-Semarang-Jakarta).
- Coastal area for the port development is provided along 8 km, and it is located away from residential areas.
- The sedimentation rate is very low because of the contour of the beach.
- 4. The 5m LWS depth of the sea is achieved only at a distance of 400 meters from the beach.

### **SCOPE OF WORK**

- 1. Construction of dry bulk terminal (3 km jetty in 6 13m LWS, reclamation, access road, warehouse, crane, tag boat, sidewalks and drainage)
- 2. Construction of container terminal (2.1 km jetty in 13m LWS, reclamation, access road, sidewalks and drainage, stockpile yard, crane, tag boat)
- 3. Construction of iquid bulk terminal (1.5 km jetty in 13m LWS, reclamation, access road, sidewalks and drainage, 5 million liter tank capacity, tag boat and jetty supporting facilities)