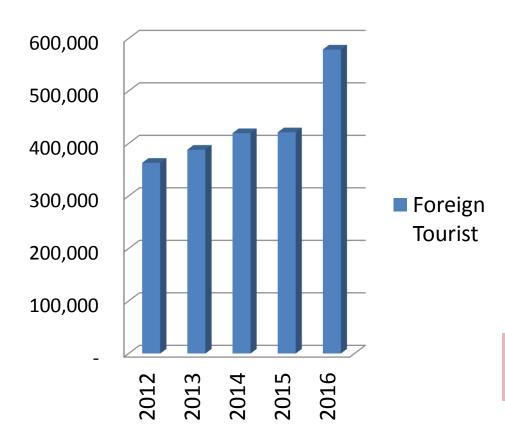

# **Foreign and Domestic Tourist**

# Foreign tourist grow positively 9.78% annually

Domestic tourist grow positively 7.89% annually

### **PROJECT BACKGROUND**

- The population of Central Java Province is 34 million as a local potential market.
- Visits of domestic tourists in 2016: 36.9 million people and foreign tourists: 579 thousand people.
- Close to the planned construction of a 10,000hectare International Industrial Center equipped with housing.
- Close to cultural and heritage tourism (Borobudur Temple, Gedongsongo Temple).