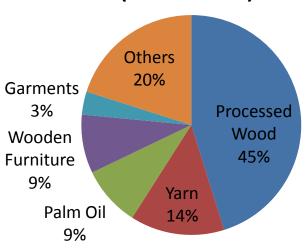

6 artificial
- 31 special events
- 147 tourism villages and 82 others

### **Tourism Event**

- 1. Borobudur International Festival (BIF)
- 2. Cheng Ho International Festival
- 3. International Heritage Festival
- 4. Wayang International Festival
- 5. Jamu dan Kuliner International Festival
- 6. Pekan Batik International
- 7. Borobudur Jazz Music Festival
- 8. Jazz diatas awan (Dieng)
- 9. Orchestra International Festival
- 10. Solo Batik Carnival
- 11. Dieng Culture Festival
- 12. International Traditional Ship Festival
- 13. Sail Karimunjawa Beach
- 14. Borobudur Travel Mart & Expo (BTMX)



# **Top Tourism Destination**



1











# **Tourism Event in Central Java**



**12** 





# **Export Growth**

### **Grow positively 5% annually**



# Export Main Commodities (2013 – 2016)



### **Export Destination Country:**

| No | Oil & Gas                        | Non Oil & Gas                    |
|----|----------------------------------|----------------------------------|
| 1  | Malaysia                         | People's Republic of China (PRC) |
| 2  | Singapore                        | Australia                        |
| 3  | People's Republic of China (PRC) | USA                              |
| 4  | Japan                            | South Korea                      |
| 5  | Vietnam                          | Japan                            |

# Trade between Central Java and Russia





### **Main Export Commodities:**

- 1. Animal/vegetable fats, oil and waxes
- Apparel and clothing, leather, saddlery
   & harness, handbag
- 3. Stone plaster, cement, asbestos