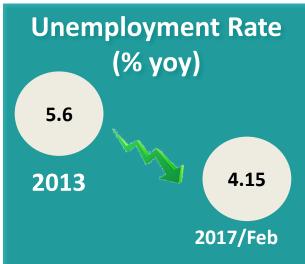

# TOURISM, TRADE, AND INVESTMENT (TTI) OPPORTUNITIES IN CENTRAL JAVA, INDONESIA

Central Java Provincial Government Intercontinental Hotel Moscow, 4 August 2017





# **Economic Growth**











# **Foreign and Domestic Tourist**



# Foreign tourist grow positively 9.78% annually





Domestic tourist grow positively 7.89% annually



### **Tourism Destination**

# Atractive Tourism Destination and Event

### **Tourism Destination**

551 attractions:

- 182 nature
- 110 cultures
- 146 artificial
- 31 special events
- 147 tourism villages and 82 others

### **Tourism Event**

- 1. Borobudur International Festival (BIF)
- 2. Cheng Ho International Festival
- 3. International Heritage Festival
- 4. Wayang International Festival
- 5. Jamu dan Kuliner International Festival
- 6. Pekan Batik International
- 7. Borobudur Jazz Music Festival
- 8. Jazz diatas awan (Dieng)
- 9. Orchestra International Festival
- 10. Solo Batik Carnival
- 11. Dieng Culture Festival
- 12. International