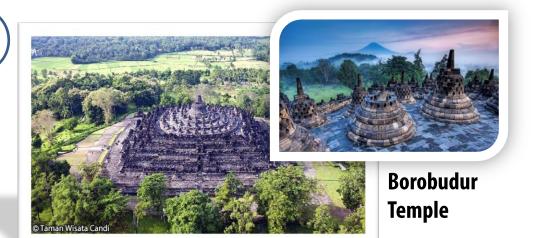

# Atractive Tourism Destination and Event

### **Tourism Destination**

551 attractions:

- 182 nature
- 110 cultures
- 146 artificial
- 31 special events
- 147 tourism villages and 82 others

### **Tourism Event**

- 1. Borobudur International Festival (BIF)
- 2. Cheng Ho International Festival
- 3. International Heritage Festival
- 4. Wayang International Festival
- 5. Jamu dan Kuliner International Festival
- 6. Pekan Batik International
- 7. Borobudur Jazz Music Festival
- 8. Jazz diatas awan (Dieng)
- 9. Orchestra International Festival
- 10. Solo Batik Carnival
- 11. Dieng Culture Festival
- 12. International Traditional Ship Festival
- 13. Sail Karimunjawa Beach
- 14. Borobudur Travel Mart & Expo (BTMX)