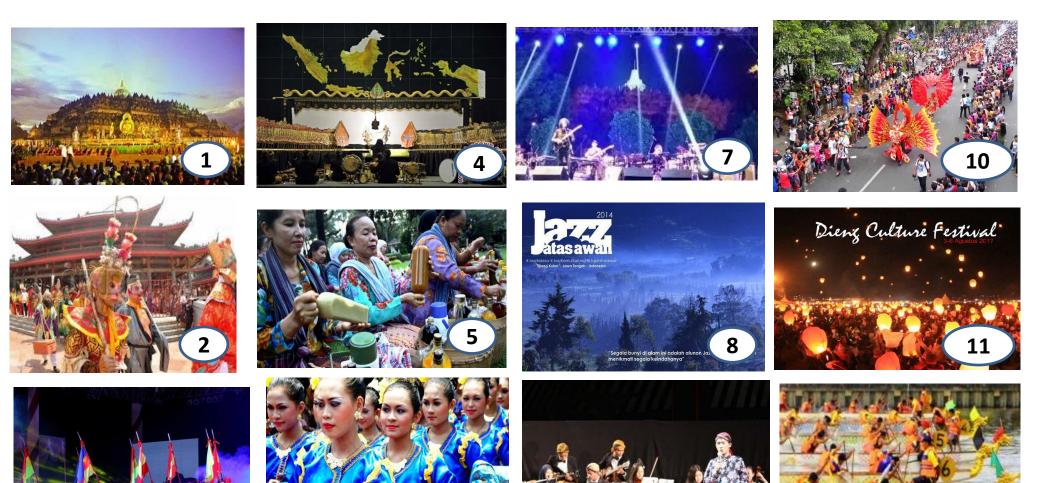

### **Tourism Event**

- 1. Borobudur International Festival (BIF)
- 2. Cheng Ho International Festival
- 3. International Heritage Festival
- 4. Wayang International Festival
- 5. Jamu dan Kuliner International Festival
- 6. Pekan Batik International
- 7. Borobudur Jazz Music Festival
- 8. Jazz diatas awan (Dieng)
- 9. Orchestra International Festival
- 10. Solo Batik Carnival
- 11. Dieng Culture Festival
- 12. International Traditional Ship Festival
- 13. Sail Karimunjawa Beach
- 14. Borobudur Travel Mart & Expo (BTMX)

# **Tourism Event in Central Java**

**12** 