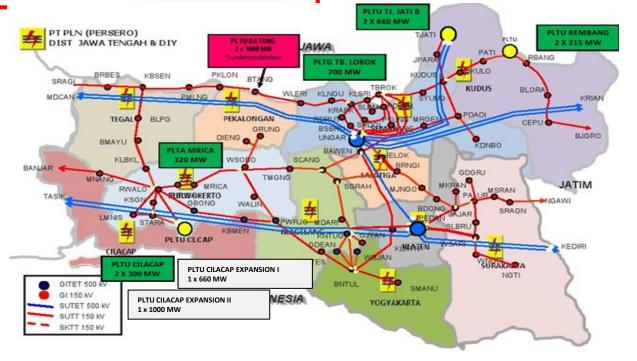

# **Electricity System**

- Installed capacity in Central Java: 4,230 MW
- Additional power plant which is still under construction:
  - ✓ Batang: 2 x 1,000 MW
  - ✓ Cilacap Expansion II: 1 x 1,000 MW