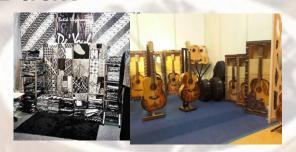

# Handicraft

- 1. Wooden Handicraft
- 2. Woven Handicraft
- 3. Metal Handicraft