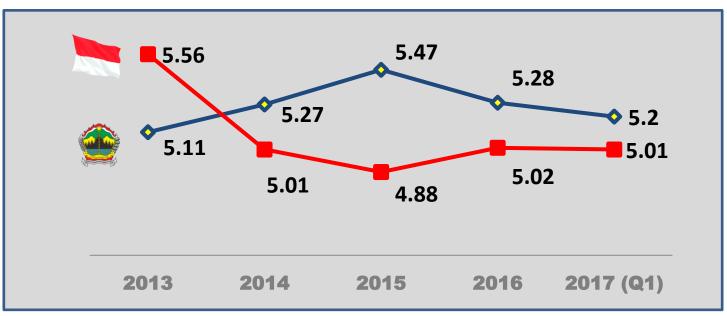

# TOURISM, TRADE, AND INVESTMENT (TTI) OPPORTUNITIES IN CENTRAL JAVA, INDONESIA

Central Java Provincial Government Intercontinental Hotel Moscow, 4 August 2017





# **Economic Growth**











# **Foreign and Domestic Tourist**



# Foreign tourist grow positively 9.78% annually





Domestic tourist grow positively 7.89% annually



### **Tourism Destination**

# Atractive Tourism Destination and Event

### **Tourism Destination**

551 attractions:

- 182 nature
- 110 cultures
- 146 artificial
- 31 special events
- 147 tourism villages and 82 others

### **Tourism Event**

- 1. Borobudur International Festival (BIF)
- 2. Cheng Ho International Festival
- 3. International Heritage Festival
- 4. Wayang International Festival
- 5. Jamu dan Kuliner International Festival
- 6. Pekan Batik International
- 7. Borobudur Jazz Music Festival
- 8. Jazz diatas awan (Dieng)
- 9. Orchestra International Festival
- 10. Solo Batik Carnival
- 11. Dieng Culture Festival
- 12. Internati