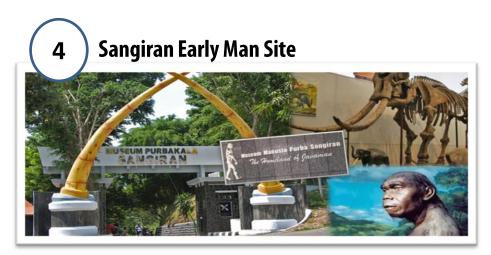

### **Tourism Destination**

# Atractive Tourism Destination and Event

### **Tourism Destination**

551 attractions:

- 182 nature
- 110 cultures
- 146 artificial
- 31 special events
- 147 tourism villages and 82 others

### **Tourism Event**

- 1. Borobudur International Festival (BIF)
- 2. Cheng Ho International Festival
- 3. International Heritage Festival
- 4. Wayang International Festival
- 5. Jamu dan Kuliner International Festival
- 6. Pekan Batik International
- 7. Borobudur Jazz Music Festival
- 8. Jazz diatas awan (Dieng)
- 9. Orchestra International Festival
- 10. Solo Batik Carnival
- 11. Dieng Culture Festival
- 12. International Traditional Ship Festival
- 13. Sail Karimunjawa Beach
- 14. Borobudur Travel Mart & Expo (BTMX)



# **Top Tourism Destination**



1











# **Tourism Event in Central Java**



**12** 





# **Export Growth**

### **Grow positively 5% annually**



# Export Main Commodities (2013 – 2016)



### **Export Destination Country:**

| No | Oil & Gas                        | Non Oil & Gas                    |
|----|----------------------------------|----------------------------------|
| 1  | Malaysia                         | People's Republic of China (PRC) |
| 2  | Singapore                        | Australia                        |
| 3  | People's Republic of China (PRC) | USA                              |
| 4  | Japan                            | South Korea                      |
| 5  | Vietnam                          | Japan                            |

# Trade between Central Java and Russia





### **Main Export Com