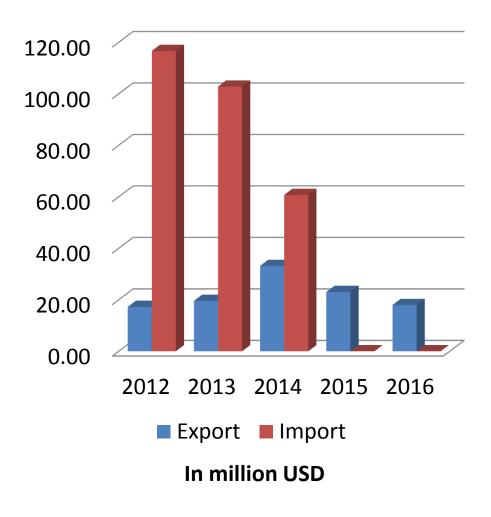

# Trade between Central Java and Russia

### **Main Export Commodities:**

- 1. Animal/vegetable fats, oil and waxes
- Apparel and clothing, leather, saddlery
   & harness, handbag
- 3. Stone plaster, cement, asbestos, mica
- 4. Furniture & ceramics
- 5. Wood & wood articles, wood charcoal

### **Main Import Commodities:**

- 1. Wheat
- 2. Asbestos
- 3. Mineral or chemical fertilizers
- 4. Zinc
- 5. Potassium Sulfate