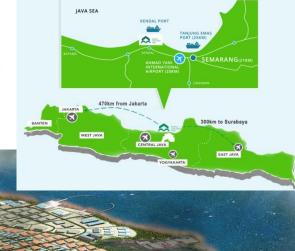

al Java Province

Jl. Madukoro AA-BB No. 44 Semarang 50144

Telp: +6224 7608203/7610121

Fax: +6224 7608379

Mobile: +62857 5843 7975 (Haris)







### Supporting Infrastructure

# 2 International Airports & Seaports

# **Electricity System**

- Installed capacity in Central Java: 4,230 MW
- Additional power plant which is still under construction:
  - ✓ Batang: 2 x 1,000 MW
  - ✓ Cilacap Expansion II: 1 x 1,000 MW



# **Industrial Estate**





# **Kendal Industrial Park (KIP)**







Capacity
Total: 24,000 CMD

### **Wastewater System**



Total: 20,000 CMD

### **Drainage System**



- 3 no. main drain (8~10m width) discharge
- 2.5m above flood level
- Retention Pond: 420,000m<sup>3</sup>

### **Road System**



Internal asphalt road are conveniently connected and well maintained





Power



Capacity

Total: 600 MVA (150kV/20kV substation)

### Telecommunication



With (1080 lines)

- IDD
- Private Lease line
- Fiber Optic

### Security



24 hour security patrolling in the park

### Landscape & Housekeeping



Maintenance & housekeeping of landscape and common utilities in the park











# One-Stop Service (OSS)



Providing faster, simpler, more transparent & integrated services



# **Workforce Availability**





- 274 Universities, total graduates ± 103,000 per year
- 1,189 Vocational School, total graduates ± 150,000 per year
- Training Center, total graduates ± 1,200 per year









# Labor Minimum Wage (Lowest in Java Island)



Number of labor force (2016):

**17.31** million



|   | NO | LOCATION                | IDR       |
|---|----|------------