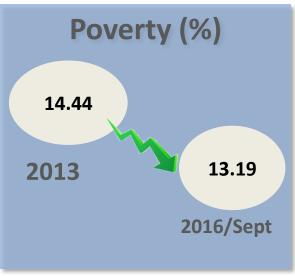

# TOURISM, TRADE, AND INVESTMENT (TTI) OPPORTUNITIES IN CENTRAL JAVA, INDONESIA

Central Java Provincial Government Intercontinental Hotel Moscow, 4 August 2017





# **Economic Growth**











# **Foreign and Domestic Tourist**



# Foreign tourist grow positively 9.78% annually





Domestic tourist grow positively 7.89% annually



### **Tourism Destination**

# Atractive Tourism Destination and Event

### **Tourism Destination**

551 attractions:

- 182 nature
- 110 cultures
- 146 artificial
- 31 special events
- 147 tourism villages and 82 others

### **Tourism Event**

- 1. Borobudur International Festival (BIF)
- 2. Cheng Ho International Festival
- 3. International Heritage Festival
- 4. Wayang International Festival
- 5. Jamu dan Kuliner International Festival
- 6. Pekan Batik International
- 7. Borobudur Jazz Music Festival
- 8. Jazz diatas awan (Dieng)
- 9. Orchestra International Festival
- 10. Solo Batik Carnival
- 11. Dieng Culture Festival
- 12. International T