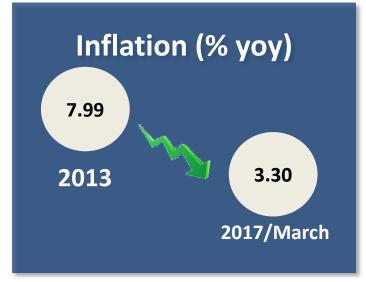

# TOURISM, TRADE, AND INVESTMENT (TTI) OPPORTUNITIES IN CENTRAL JAVA, INDONESIA

Central Java Provincial Government Intercontinental Hotel Moscow, 4 August 2017





# **Economic Growth**











# **Foreign and Domestic Tourist**



# Foreign tourist grow positively 9.78% annually





Domestic tourist grow positively 7.89% annually



### **Tourism Destination**

# Atractive Tourism Destination and Event

### **Tourism Destination**

551 attractions:

- 182 nature
- 110 cultures
- 146 artificial
- 31 special events
- 147 tourism villages and 82 others

### **Tourism Event**

- 1. Borobudur International Festival (BIF)
- 2. Cheng Ho International Festival
- 3. International Heritage Festival
- 4. Wayang International Festival
- 5. Jamu dan Kuliner International Festival
- 6. Pekan Batik International
- 7. Borobudur Jazz Music Festival
- 8. Jazz diatas awan (Dieng)
- 9. Orchestra International Festival
- 10. Solo Batik Carnival
- 11. Dieng Culture Festival
- 12. Internation