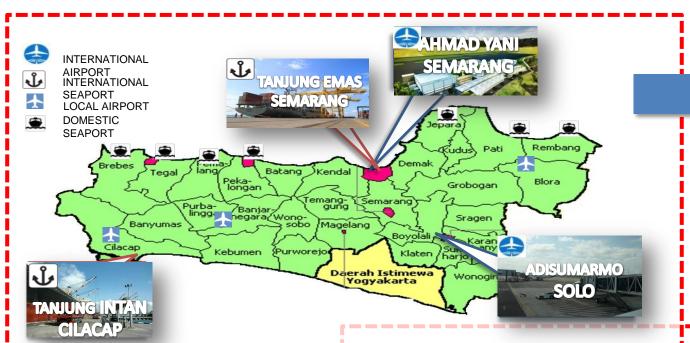

# 2 International Airports & Seaports

### **ACCESSIBILITY**

The location of Wana Wisata (WW) Penggaron is easily accessible from various cities in Central Java via vehicle lane. WW Penggaron can also be accessed by railway or Semarang Airport, by connecting with Bus vehicle. International and domestic flights are available daily and 27 cruises every year. The nearest airports from Penggaron are Ahmad Yani Airport (Semarang), Adi Soemarmo Airport (Solo), Adi Sucipto Airport (Jogja).