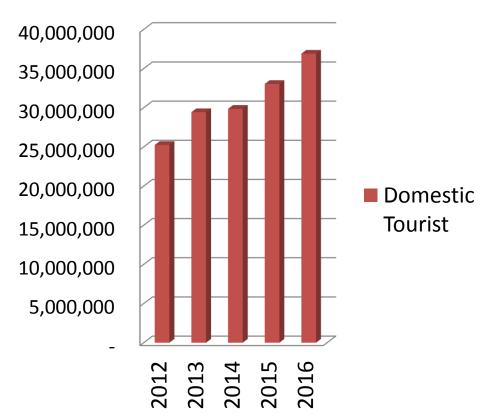

# **Foreign and Domestic Tourist**

# Foreign tourist grow positively 9.78% annually

Domestic tourist grow positively 7.89% annually

### **PROJECT BACKGROUND**

- The population of Central Java Province is 34 million as a local potential market.
- Visits of domestic tourists in 2016: 36.9 million people and foreign tourists: 579 thousand people.
- Close to the planned construction of a 10,000hectare International Industrial Center equipped with housing.
- Close to cultural and heritage tourism (Borobudur Temple, Gedongsongo Temple).