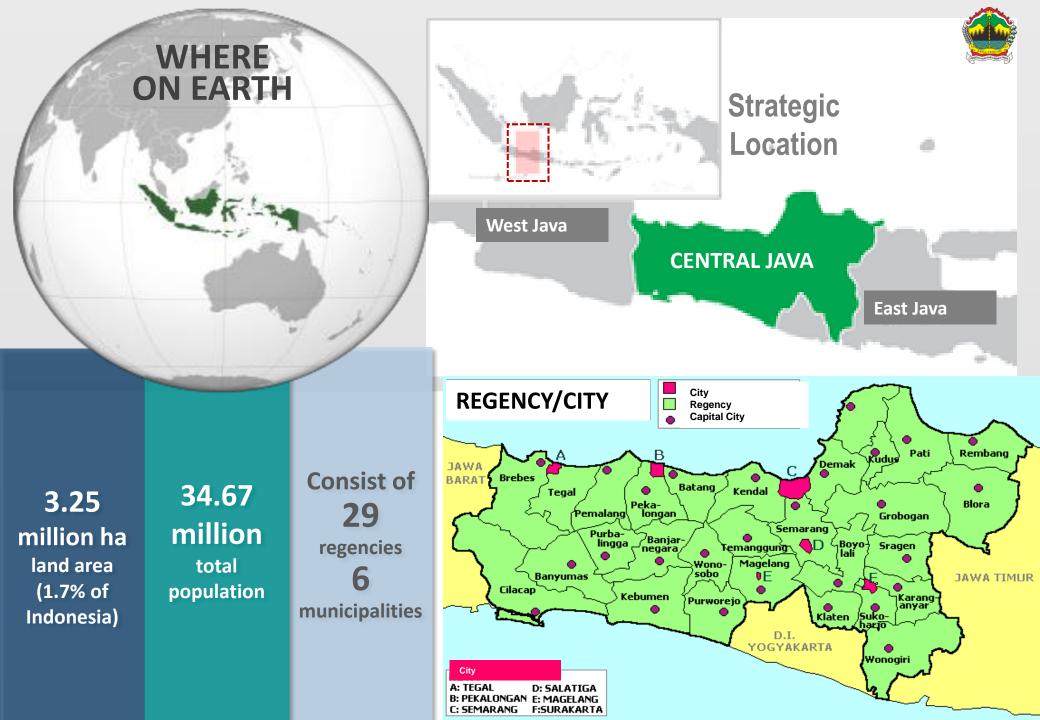

# TOURISM, TRADE, AND INVESTMENT (TTI) OPPORTUNITIES IN CENTRAL JAVA, INDONESIA

Central Java Provincial Government Intercontinental Hotel Moscow, 4 August 2017





# **Economic Growth**











# **Foreign and Domestic Tourist**



# Foreign tourist grow positively 9.78% annually





Domestic tourist grow positively 7.89% annually



### **Tourism Destination**

# Atractive Tourism Destination and Event

### **Tourism Destination**

551 attractions:

- 182 nature
- 110 cultures
- 146 artificial
- 31 special events
- 147 tourism villages and 82 others

### **Tourism Event**

- 1. Borobudur International Festival (BIF)
- 2. Cheng Ho International Festival
- 3. International Heritage Festival
- 4. Wayang International Festival
- 5. Jamu dan Kuliner International Festival
- 6. Pekan Batik International
- 7. Borobudur Jazz Music Festival
- 8. Jazz diatas awan (Dieng)
- 9. Orchestra International Festival
- 10. Solo Batik Carnival
- 11. Dieng Culture