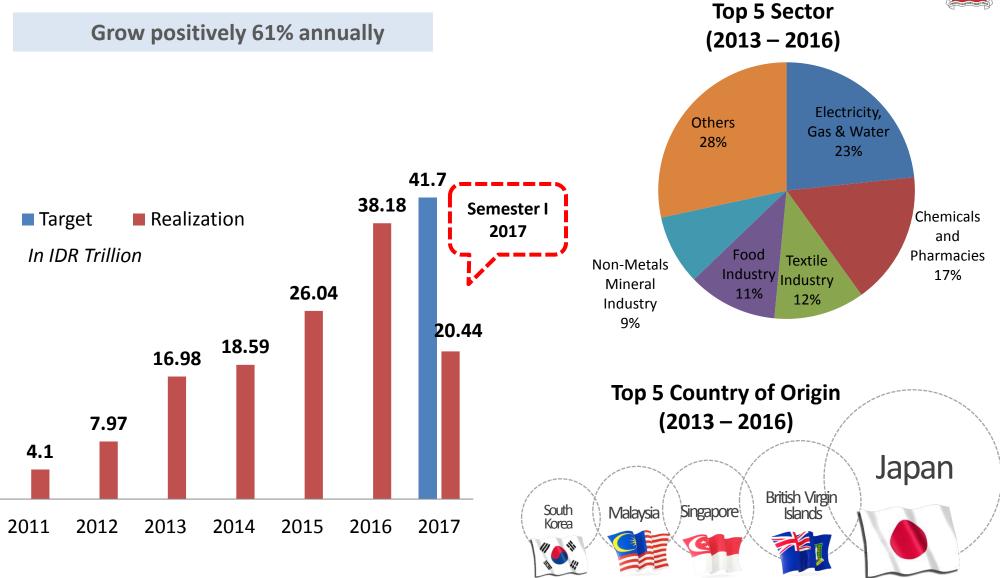

# **Export Growth**

### **Grow positively 5% annually**

# Export Main Commodities (2013 – 2016)

### **Export Destination Country:**

| No | Oil & Gas                        | Non Oil & Gas                    |
|----|----------------------------------|----------------------------------|
| 1  | Malaysia                         | People's Republic of China (PRC) |
| 2  | Singapore                        | Australia                        |
| 3  | People's Republic of China (PRC) | USA                              |
| 4  | Japan                            | South Korea                      |
| 5  | Vietnam                          | Japan                            |