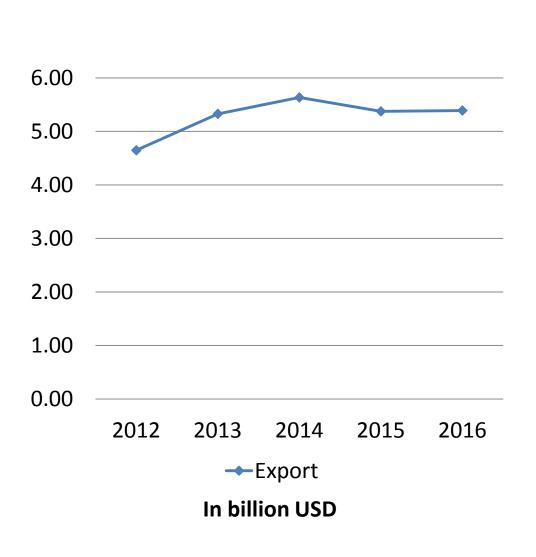

ractions:

- 182 nature
- 110 cultures
- 146 artificial
- 31 special events
- 147 tourism villages and 82 others

### **Tourism Event**

- 1. Borobudur International Festival (BIF)
- 2. Cheng Ho International Festival
- 3. International Heritage Festival
- 4. Wayang International Festival
- 5. Jamu dan Kuliner International Festival
- 6. Pekan Batik International
- 7. Borobudur Jazz Music Festival
- 8. Jazz diatas awan (Dieng)
- 9. Orchestra International Festival
- 10. Solo Batik Carnival
- 11. Dieng Culture Festival
- 12. International Traditional Ship Festival
- 13. Sail Karimunjawa Beach
- 14. Borobudur Travel Mart & Expo (BTMX)



# **Top Tourism Destination**



1











# **Tourism Event in Central Java**



**12** 





# **Export Growth**

### **Grow positively 5% annually**



# Export Main Commodities (2013 – 2016)



### **Export Destination Country:**

| No | Oil & Gas                        | Non Oil & Gas                    |
|----|----------------------------------|----------------------------------|
| 1  | Malaysia                         | People's Republic of China (PRC) |
| 2  | Singapore                        | Australia                        |
| 3  | People's Republic of China (PRC) | USA                              |
| 4  | Japan                            | South Korea                      |
| 5  | Vietnam                          | Japan                            |

# Trade between Central Java and Russia





### **Main Export Commodities:**

- 1. Animal/vegetable fats, oil and waxes
- Apparel and clothing, leather, saddlery
   & harness, h