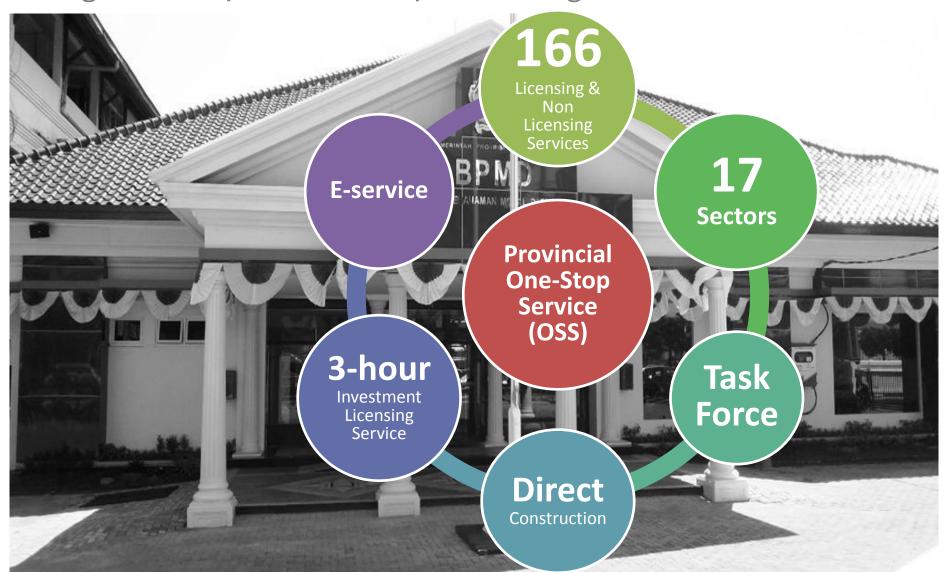

# One-Stop Service (OSS)

Providing faster, simpler, more transparent & integrated services