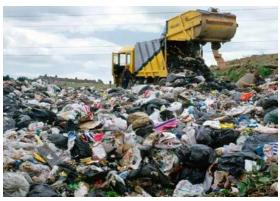

# Infrastructure

- 1. Development of Tanjung Bonang Seaport
- 2. Waste to Energy Powerplant in Surakarta Regional Area
- 3. New Industrial Estates

## **Waste to Energy Powerplant**

### **PROJECT BACKGROUND**

Based on Presidential Decree No. 18 Year 2016 regarding the Acceleration of the development of Electricity from Waste Facilities in Jakarta, Tangerang, Bandung, Semarang City, Surakarta, Surabaya and Makassar City (hereinafter referred to as "the Presidential Decree No. 18/2016").

### **SCOPE OF WORK**

Construction of Waste to energy Powerplant in Surakarta Regional Area. Since the amount of waste in Surakarta yet to reach economies of (1,000)tons/day), the scale construction of powerplant needs cooperation with Karanganyar, Sukoharjo, Boyolali, Wonogiri, Sragen and Klaten Regencies called Surakarta Regional Area

### **PROJECT TITLE**

Waste to Energy Powerplant

### **PROJECT LOCATION**

Surakarta Regional Area